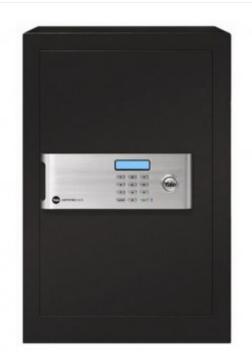

## YSM520EG1

YALE SAFE CERTIFIED PROFESSIONAL YSM/520/EG1

#### Features

- Certified professional safe.
- Electronic lock with digital keypad.
- Reinforced impact resistant locking mechanism.
- Armoured & reinforced walls & doors.
- Reinforced hinges.
- Laser cut door for minimal gap.
- 22 mm solid steel motorised locking bolts.
- Pre-drilled holes with fixing bolts & protective floor pads.
- Re-settable code with 100,000 + possible combinations.
- Blue backlit display.
- 6 lever double-bitted mechanical override lock.
- Two original Yale override keys supplied.
- Door opens automatically when the correct code is entered.
- Full felt interior lining.
- Robust removable shelf.
- LED interior lights.
- Low battery warning.
- Supplied with 4 x AA 1.5V batteries.
- Exterior dimensions 520 (H) x 350 (W) x 360 mm (D).
- Interior dimensions 510 (H) x 337 (W) x 290 mm (D).
- Weight 36.7kg.
- Certification Sold Secure "Silver".
- Tested in accordance with EN,BSI 14450.
- Endorsed by Secure By Design.
- Heavy duty box packaging.